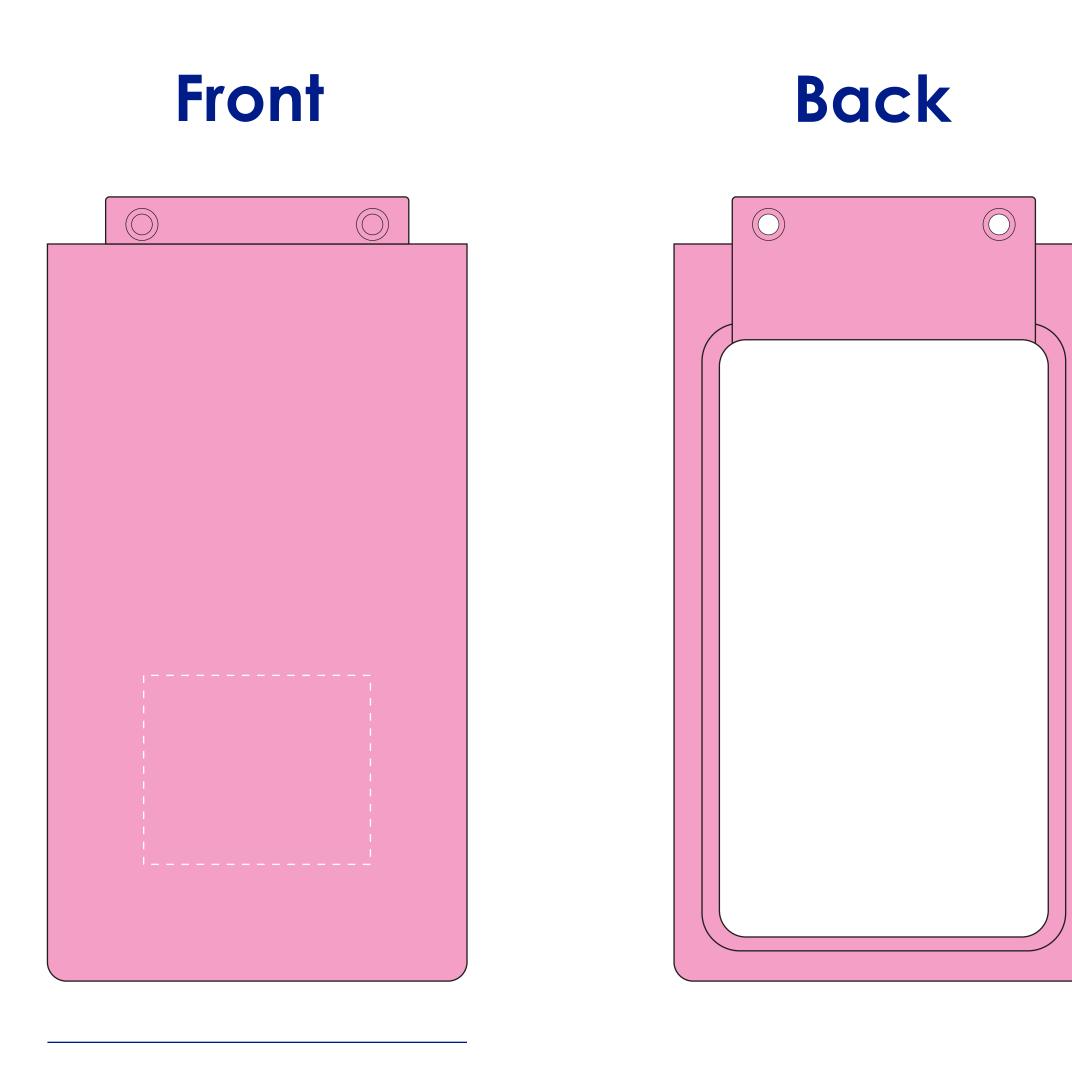

### **Product Colour**

Pink Clear

195 mm

Waterproof Phone Pouch 110 mm\* 270 mm Branding Method: Silk Print