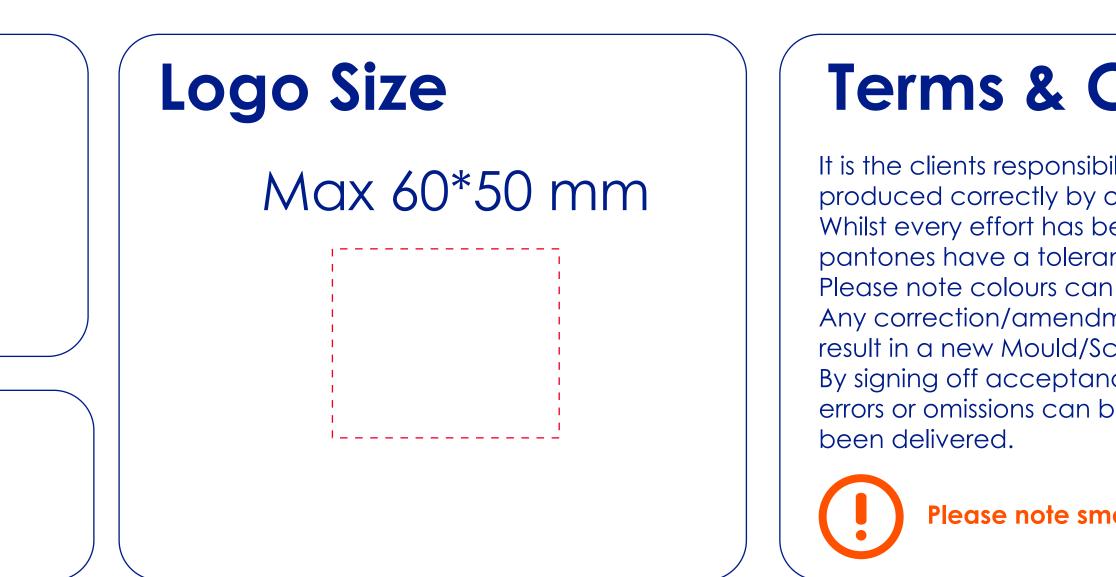

## **Terms & Conditions**

It is the clients responsibility to check the above artwork has been produced correctly by our factory to suit the manufacturing process. Whilst every effort has been made to copy the artwork provided, certain pantones have a tolerance of -10% +10% colour variation. Please note colours can vary from monitor so always check the pantone. Any correction/amendments after Moulds/Screens have been created will result in a new Mould/Screen being required and charged By signing off acceptance you have agreed to proceed and such no errors or omissions can be accepted or highlighted once the goods have

#### Please note small texts may fill and become illegible